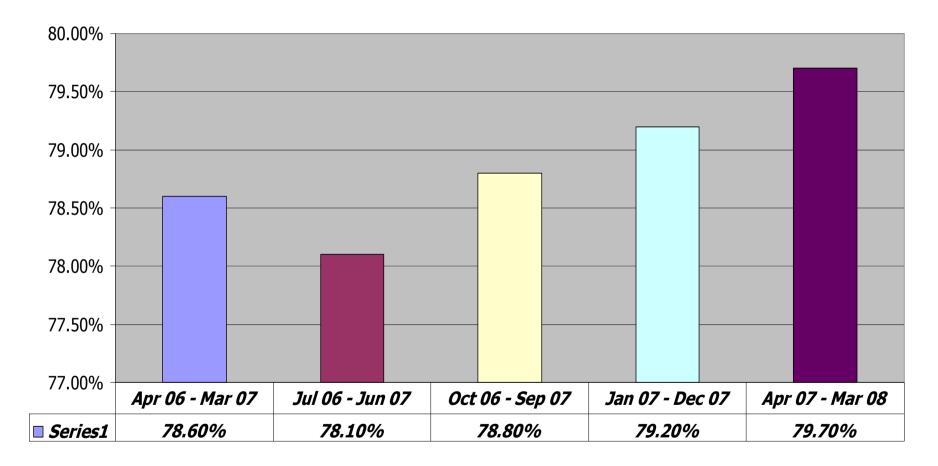

nes**

Swale Crime Performance.

All Crime Down 2.7%

•Burglary (dwellings) Down 24.4%

•Violence up 1/2 % (April/May 08 40%

reduction).

- •Vehicle Crime Down 17.2%
- •Criminal Damage Down 4.4%
- •Sanction Detected rate up 3.1%

All Data Kent Police BIU June 08.





### All ASB 06/07 and 07/08

#### ALL ASB June 06/May 07 and June 07 to May 08.





## **ASB - Rowdy/Nuisance Behaviour**





#### **Citizen Focus Policing Public - Confidence Measures.**

# Performance 07 Compared to 06.

% people who think the Police do a good job – up by 5% to 67%.
% people who perceive there to be high levels ASB down by 3% to 11%
% people who know how to contact their local N'hood Police Staff up 8% to 53.5%.





## Citizen Focus – Quality of Service

#### Satisfaction with Overall Service Provided



% of Very Satisfied, Satisfied



#### Mid Kent Neighbourhood Policing Model.

#### Faversham Wards











#### **Key Principles**

PACT should identify 3 top community
priorities at a local level at every meeting.
PACT is about problem solving at a local level.
PACT is about delivering community
engagement.
PACT is about collaborating with partners to
address low level localised community issues.





#### **PACT** Priorities.

#### **Boughton PACT Meeting 13th May**

Priorities for your neighbourhood The following priorities have been identified by your community.

Action will be taken by the agency responsible for dealing with the problem.

•Anti-social behaviour happening after 10pm across Boughton.

•Investigate the provision of a youth worker for the local young people.

•Tackl