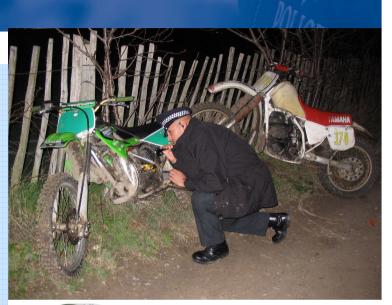

## **Performance Headlines**

Swale Crime Performance.

All Crime Down 2.7%

•Burglary (dwellings) Down 24.4%

•Violence up 1/2 % (April/May 08 40%

reduction).

- •Vehicle Crime Down 17.2%
- •Criminal Damage Down 4.4%
- •Sanction Detected rate up 3.1%