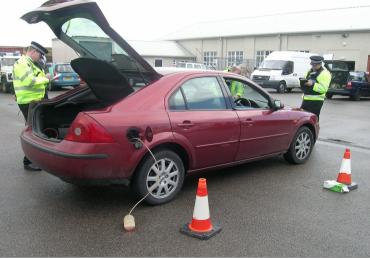

## Kevin Swinney Faversham Neighbourhood Inspector

## Agenda

- •Crime Performance.
- Anti-Social Behaviour.
- •Citizen Focussed Policing.
- Neighbourhood Policing.
- •PACT.
- •Questions.







## **Performance Headlines**

Swale Crime Performance.

All Crime Down 2.7%

•Burglary (dwellings) Down 24.4%

•Violence up 1/2 % (April/May 08 40%

reduction).

- •Vehicle Crime Down 17.2%
- •Criminal Damage Down 4.4%
- •Sanction Detected rate up 3.1%

All Data Kent Police BIU June 08.





### All ASB 06/07 and 07/08

#### ALL ASB June 06/May 07 and June 07 to May 08.





## **ASB - Rowdy/Nuisance Behaviour**





#### **Citizen Focus Policing Public - Confidence Measures.**

# Performance 07 Compared to 06.

% people who think the Police do a good job – up by 5% to 67%.
% people who perceive there to be high levels ASB down by 3% to 11%
% people who know how to contact their local N'hood Police Staff up 8% to 53.5%.





## Citizen Focus – Quality of Service

#### Satisfaction with