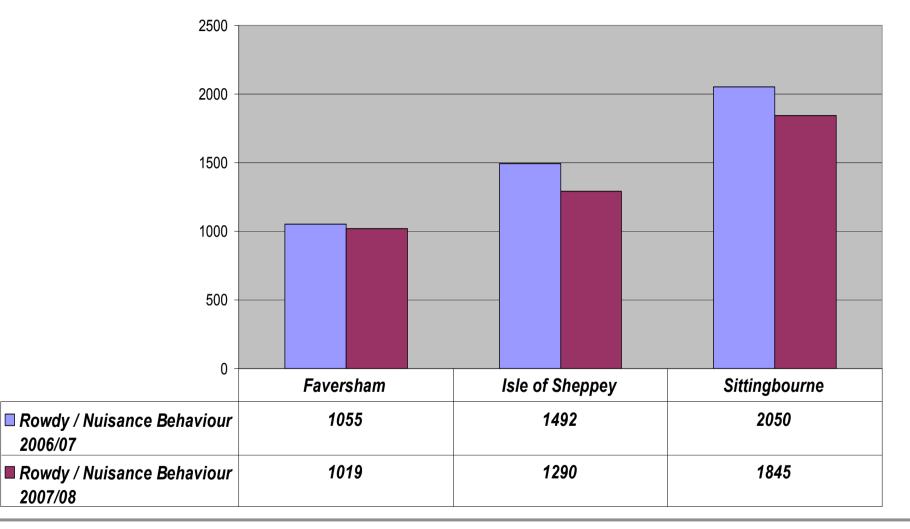

## Kevin Swinney Faversham Neighbourhood Inspector

## Agenda

- •Crime Performance.
- Anti-Social Behaviour.
- •Citizen Focussed Policing.
- Neighbourhood Policing.
- •PACT.
- •Questions.







## **Performance Headlines**

Swale Crime Performance.

All Crime Down 2.7%

•Burglary (dwellings) Down 24.4%

•Violence up 1/2 % (April/May 08 40%

reduction).

- •Vehicle Crime Down 17.2%
- •Criminal Damage Down 4.4%
- •Sanction Detected rate up 3.1%

All Data Kent Police BIU June 08.





### All ASB 06/07 and 07/08

#### ALL ASB June 06/May 07 and June 07 to May 08.





## **ASB - Rowdy/Nuisance Behaviour**





#### **Citizen Focus Policing Public - Confidence Measures.**

# Performance 07 Compared to 06.

% people who think the Police do a good job – up by 5% to 67%.
% people who perceive there to be high levels ASB down by 3% to 11%
% people who know how to contact their local N'hood Police Staff up 8% to 53.5%.





## Citizen Focus – Quality of Service

#### Satisfaction with Overall Service Provided



% of Very Satisfied, Satisfied



#### Mid Kent Neighbourhood Policing Model.

#### Faversham Wards











#### **Key Principles**

PACT should identify 3 top community
priorities at a local level at every meeting.
PACT is about problem solving at a local level.
PACT is about delivering community
engagement.
PACT is about collaborating with partners to
address low level localised commu