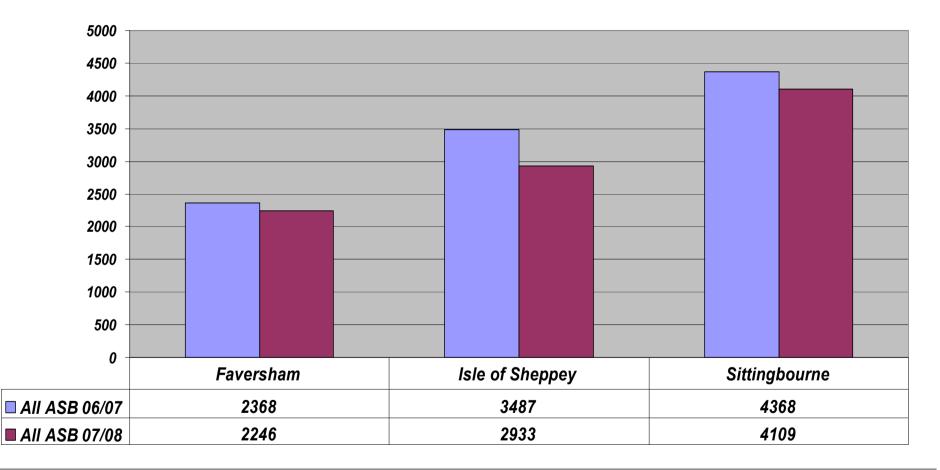

## Kevin Swinney Faversham Neighbourhood Inspector

## Agenda

- •Crime Performance.
- Anti-Social Behaviour.
- •Citizen Focussed Policing.
- Neighbourhood Policing.
- •PACT.
- •Questions.







## **Performance Headlines**

Swale Crime Performance.

All Crime Down 2.7%

•Burglary (dwellings) Down 24.4%

•Violence up 1/2 % (April/May 08 40%

reduction).

- •Vehicle Crime Down 17.2%
- •Criminal Damage Down 4.4%
- •Sanction Detected rate up 3.1%

All Data Kent Police BIU June 08.





### All ASB 06/07 and 07/08

#### ALL ASB June 06/May 07 and June 07 to May 08.





## **ASB - Rowdy/Nuisance Behaviour**





#### **Citizen Focus Policing Public - Confidence Measures.**

# Performance 07 Compared to 06.

% people who think the Police do a good job – up by 5% to 67%.
% people who perceive there to be high levels ASB down by 3% to 11%
% people who know how to contact their local N'hood Police Staff up 8% to 53.5%.





## Citizen Focus – Quality of Service

#### Satisfaction with Overall Service Provided



% of Very Satisfied, Satisfied



#### Mid Kent Neighbourhood Policing Model.

#### Faversham Wards











#### **Key Principles**

PACT should identify 3 top community
priorities at a local level at every meeting.
PACT is about problem solving at a local level.
PACT is about delivering community
engagement.
PACT is about collaborating with pa